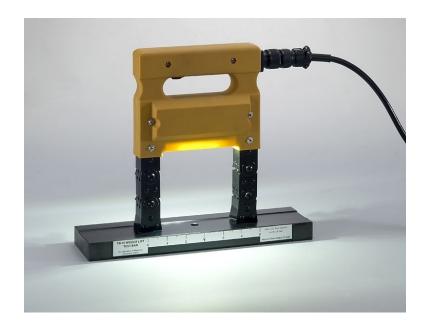

### THE NEW PORTABLE YOKE MODEL KY-3-DC WITH LED LIGHT

### **KY-3-DC CONTOUR PROBE**

The KY-3-DC Contour Probe is a portable, self-contained instrument designed to produce a magnetic field on or within ferro-magnetic materials.

The selective DC functions are built into a single reliable instrument. The DC mode produces an intense DC field for detection of surface defects and demagnetizing after inspection.

Controls and solid-state electronics are contained within the high impact molded housing. Articulating legs allow the DC field to be applied to the precise area of inspection on nearly any part of the surface shape... in the lab, factory or field site.

#### **FEATURES**

- Versatility and powerful performance in a weight (40 lbs.) instrument
- Apply continuous or residual magnetic fields and demagnetize to
- LED white light installed
- Use with dry powder, wet fluorescent or visible
- High impact molded housing
- One year repair/replacement guarantee

### **SPECIFICATION**

| Physical                  | 7.48" (190 mm) × 9.76" (248mm) × 2.2" (57mm) |
|---------------------------|----------------------------------------------|
| Line Voltage Single Phase | 2 minutes on – 2 minutes off                 |
| Line Current              | 1.8A                                         |
| Duty Cycle                | 2 minutes on – 2 minutes off                 |
| Weight                    | 2.9Kgw                                       |
| Construction              | Glass-filled nylon housing 5M cable          |
| Span                      | 8 in. (200 mm) across poles                  |
| Field                     | DC                                           |
| LED Light                 | 3W                                           |