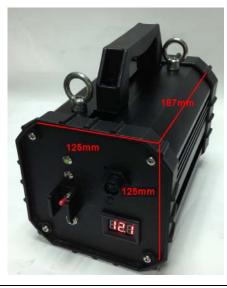

# Optional Accessores

- Magnetic Field Indicator
- 20-0-20 Gauss Meter
- 4.5 kgs Lift Bar
- Black Light

Battery Weight: 2.67KGW
Li-lon battery Pack: 12 V, 15AH
Battery Appearance of size:
125mm X 125mm X 187mm
Charger: 3.2 A 110/220 V
LED Battery Voltage Display