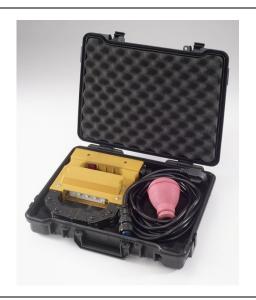

ntee

### **SPECIFICATION**

| Physical                  | 7.48" (190 mm) × 9.76" (248mm) × 2.2" (57mm) |
|---------------------------|----------------------------------------------|
| Line Voltage Single Phase | 2 minutes on – 2 minutes off                 |
| Line Current              | 1.8A                                         |
| Duty Cycle                | 2 minutes on – 2 minutes off                 |
| Weight                    | 2.9Kgw                                       |
| Construction              | Glass-filled nylon housing 5M cable          |
| Span                      | 8 in. (200 mm) across poles                  |
| Field                     | DC                                           |
| LED Light                 | 3W                                           |



## KY-3 –DC Kit

- KY-3 Main Unit
- Dry Powder Bulb
- Hard Carrying Case

# Optional Accessores

- Magnetic Field Indicator
- 20-0-20 Gauss Meter
- 4.5 kgs Lift Bar
- Black Light



Battery Weight: 2.67KGW
Li-lon battery Pack: 12 V, 15AH
Battery Appearance of size:
125mm X 125mm X 187mm
Charger: 3.2 A 110/220 V
LED Battery Voltage Display