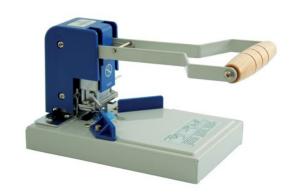

## **FILM CONNER CUTTER**

## **Products:**

- 1. Suitable for business cards, photos, films, cards, books cut fillet.
- 2. You can replace a variety of knife mold: arc, flat and emi-circular.
- 3. The machine comes with 10R knife mold.

## **Features:**

Multifunction hand corner repair equipment, ring handle pressure, simple effort; dual positioning on foot, standardize the production process to ensure the production of precision, increase production speed; the best treatment is to print the file side of the paper, book corner modify equipment: Use half curved fillet knife and cut the index can be used to work on foot.