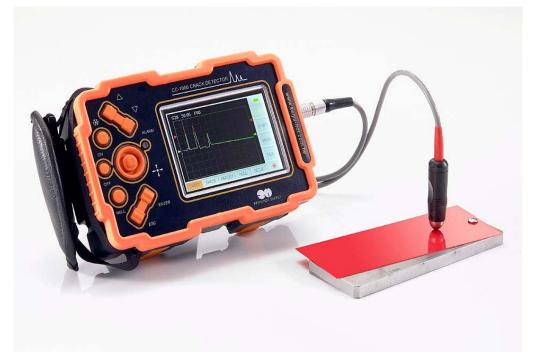

## **CC-1000 CRACK DETETOR**

CC-1000 SURFACE CRACK INDICATOR IS AN MAGNETIC FIELD TECHNIQUE FOR DETECTING FATIGUE CRACK IN FREEOUS WELD OR ROW MATERIAL. THIS INSTRUMENT GREATLY REDUCED THE COST AND TIME THAN ALTERNATIVE

## FEATURE:

- SMALL, LIGHT AND COMFORTABLE, FITS EITHER HAND
- GOOD FOR FERROUS MATERIAL WELDING SURFACE CRACK INSECTION
- COLOR LCD SWEEP DISPLAY DEVICE
- AUDIO ALARM AND VISIBLE THREDHOLD SETTING
- DETECT SURFACE CRACK THROUGH 2 mm THICK PAINT
- AUTO NULL DESIGN
- PORTABLE AND LIGHT WEIGHT
- RECHARGEABLE LITHIUM-ION BATTERY PACK OPERATE, CONTINOUS RUN 12 HOURS
- FAST AND ACCURACY LOCATE CRACK DEFECT
- INTUITIVE OPERATION CREATES CONFIDENCE WITH SHORT TRAINING
- IP 65 DESIGN

STANDARD KIT INCLUDED:

- PENCIL PROBE WITH CABLE CONNECTOR
- EDM STEEL DEFECT TEST BLOCK WITH SHIM
- 110/220V BATTERY CHARGER
- MAKER CERTIFICATE