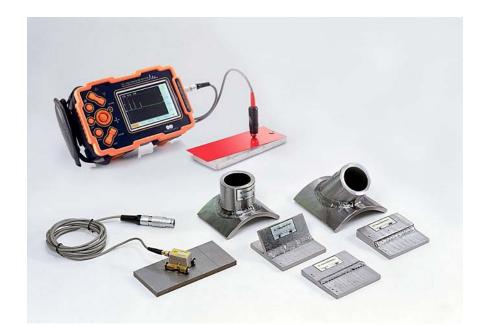

STANDARD KIT INCLUDED:

- PENCIL PROBE WITH CABLE CONNECTOR
- EDM STEEL DEFECT TEST BLOCK WITH SHIM
- 110/220V BATTERY CHARGER
- MAKER CERTIFICATE

## OPTIONAL ACCESSORIES:

- WHEEL PROBE WITH CABLE CONNECTOR
- SPARE BATTERY PACK
- CARRYING CASE