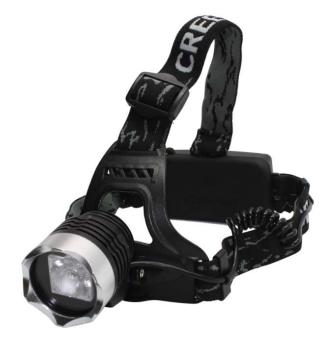

## Adjustable UV Headlamp SMUV-H

| DESCRIPTION                |                                                                              |
|----------------------------|------------------------------------------------------------------------------|
| Model:                     | Adjustable UV Headlamp SMUV-H                                                |
| UV LED Source              | 1 PCS 5 Watt 365nm Nichia UV LED with lens, average LED life is 30,000 hours |
| Wavelength:                | 365-370NM                                                                    |
| UV Intensity:              | spotlight a floodlight of 2000 $\mu$ W/cm2The light beam is 130 mm $at$      |
|                            | 15inch(380mm)                                                                |
| Stability of UV Intensity: | > 90%                                                                        |
| Power supply:              | 1 pcs 18650 Lithium battery pack, Power consumption: 3.5 hour                |
| Size:                      | 43*42mm                                                                      |
| WEIGHT                     | 180 g without accessories                                                    |
|                            |                                                                              |