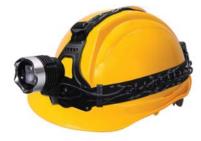

## Adjustable UV Headlamp SMUV-H

| DESCRIPTION                |                                                                              |
|----------------------------|------------------------------------------------------------------------------|
| Model:                     | Adjustable UV Headlamp SMUV-H                                                |
| UV LED Source              | 1 PCS 5 Watt 365nm Nichia UV LED with lens, average LED life is 30,000 hours |
| Wavelength:                | 365-370NM                                                                    |
| UV Intensity:              | spotlight a floodlight of 2000 $\mu$ W/cm2The light beam is 130 mm $at$      |
|                            | 15inch(380mm)                                                                |
| Stability of UV Intensity: | > 90%                                                                        |
| Power supply:              | 1 pcs 18650 Lithium battery pack, Power consumption: 3.5 hour                |
| Size:                      | 43*42mm                                                                      |
| WEIGHT                     | 180 g without accessories                                                    |
|                            |                                                                              |