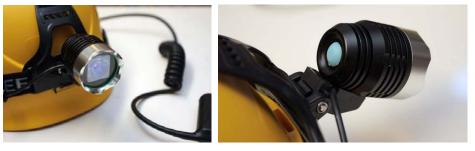

## Adjustable UV Headlamp SMUV-H

| DESCRIPTION                |                                                                              |
|----------------------------|------------------------------------------------------------------------------|
| Model:                     | Adjustable UV Headlamp SMUV-H                                                |
| UV LED Source              | 1 PCS 5 Watt 365nm Nichia UV LED with lens, average LED life is 30,000 hours |
| Wavelength:                | 365-370NM                                                                    |
| UV Intensity:              | spotlight a floodlight of 2000 $\mu$ W/cm2The light beam is 130 mm $at$      |
|                            | 15inch(380mm)                                                                |
| Stability of UV Intensity: | > 90%                                                                        |
| Power supply:              | 1 pcs 18650 Lithium battery pack, Power consumption: 3.5 hour                |
| Size:                      | 43*42mm                                                                      |
| WEIGHT                     | 180 g without accessories                                                    |
|                            |                                                                              |